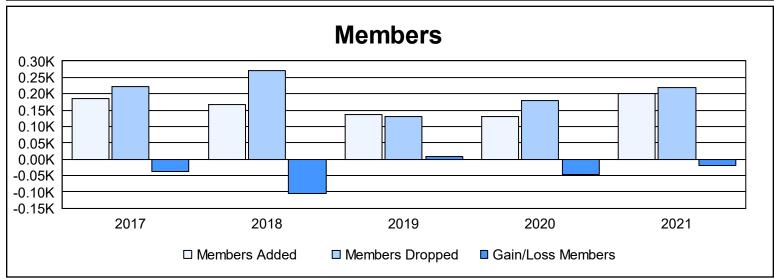

District 14 A As of June 2021 Cumulative

| Year      | New<br>Clubs | Dropped<br>Clubs | Gain/<br>Loss<br>Clubs | New<br>Members | Charter<br>Members | Reinstate<br>Members | Transfer<br>Members | Total<br>Member<br>Added | Total<br>Members<br>Dropped | Gain/<br>Loss<br>Members |
|-----------|--------------|------------------|------------------------|----------------|--------------------|----------------------|---------------------|--------------------------|-----------------------------|--------------------------|
| 2016-2017 | 1            | 2                | -1                     | 138            | 33                 | 5                    | 8                   | 184                      | 223                         | -39                      |
| 2017-2018 | 0            | 2                | -2                     | 151            | 10                 | 2                    | 3                   | 166                      | 271                         | -105                     |
| 2018-2019 | 1            | 2                | -1                     | 91             | 29                 | 15                   | 2                   | 137                      | 129                         | 8                        |
| 2019-2020 | 0            | 1                | -1                     | 123            | 3                  | 0                    | 4                   | 130                      | 178                         | -48                      |
| 2020-2021 | 4            | 2                | 2                      | 43             | 141                | 9                    | 8                   | 201                      | 220                         | -19                      |
| Average   | 1            | 2                | -1                     | 109            | 43                 | 6                    | 5                   | 164                      | 204                         | -41                      |